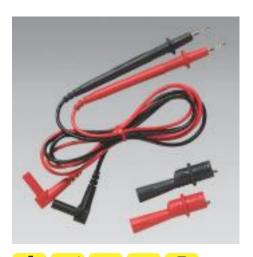

## TL36A

## **Test lead set** with crocodile clips 2 mm safety probes

- Accessory information
  Test lead set with 4 mm safety technology
- PVC-insulated leads
- Threaded test probes
- Crocodile clips with thread connection, opening approx. 10 mm

## **Technical specifications**

Measurement categories

Test lines CAT III/1000 V, CAT IV/600 V

(with cover) CAT II / 1000 V (without cover)

Current-carrying capacity 10 A CAT III / 1000 V, CAT IV / 600 V

Crocodile clips Pollution degree Safety cert.:

#### **Ordering Information:**

Model

Article no.

TL36A

3034444

CAT III

1000 V

600 V