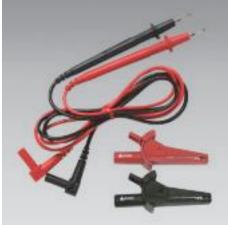

#### Included:

TL35B

**Test lead set** 

2 x test leads, approx. 1 m long, with covers 2 x crocodile clips

with safety crocodile clips

• Test lead set with 4 mm safety technology

• Safety crocodile clips with thread connection,

2 mm safety probes

Accessory information

PVC-insulated leads

Threaded test probes

opening approx. 16 mm

#### **Technical specifications**

Measurement categories

Test lines CAT III/1000 V, CAT IV/600 V

(with cover) CAT II / 1000 V (without cover)

Current-carrying capacity 10 A

CAT III / 1000 V, CAT IV / 600 V Crocodile clips

### **Ordering Information:**

Model

Article no.

TL35B

3068232