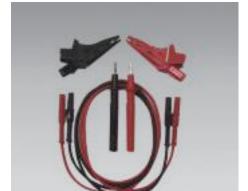

#### Included:

TL35B

**Test lead set** 

2 x test leads, approx. 1 m long, with covers 2 x crocodile clips

with safety crocodile clips

• Test lead set with 4 mm safety technology

• Safety crocodile clips with thread connection,

2 mm safety probes

Accessory information

PVC-insulated leads

Threaded test probes

opening approx. 16 mm

2 x test leads, approx. 1 m long, with covers

2 x crocodile clips